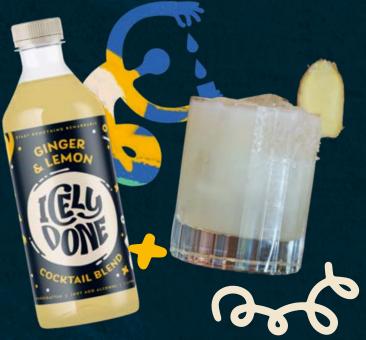

Our Rhubarb & Strawberry blend produced the perfect Rhubarb & Strawberry Martinis, while the Ginger & Lemon blend brought a delightful zest to the Pear & Ginger Margarita. Additionally, the Strawberry & Watermelon blend introduced a refreshing twist to the exclusive Feeling Lucky cocktail, initially available at the Guildford location and soon to be rolled out across other sites.